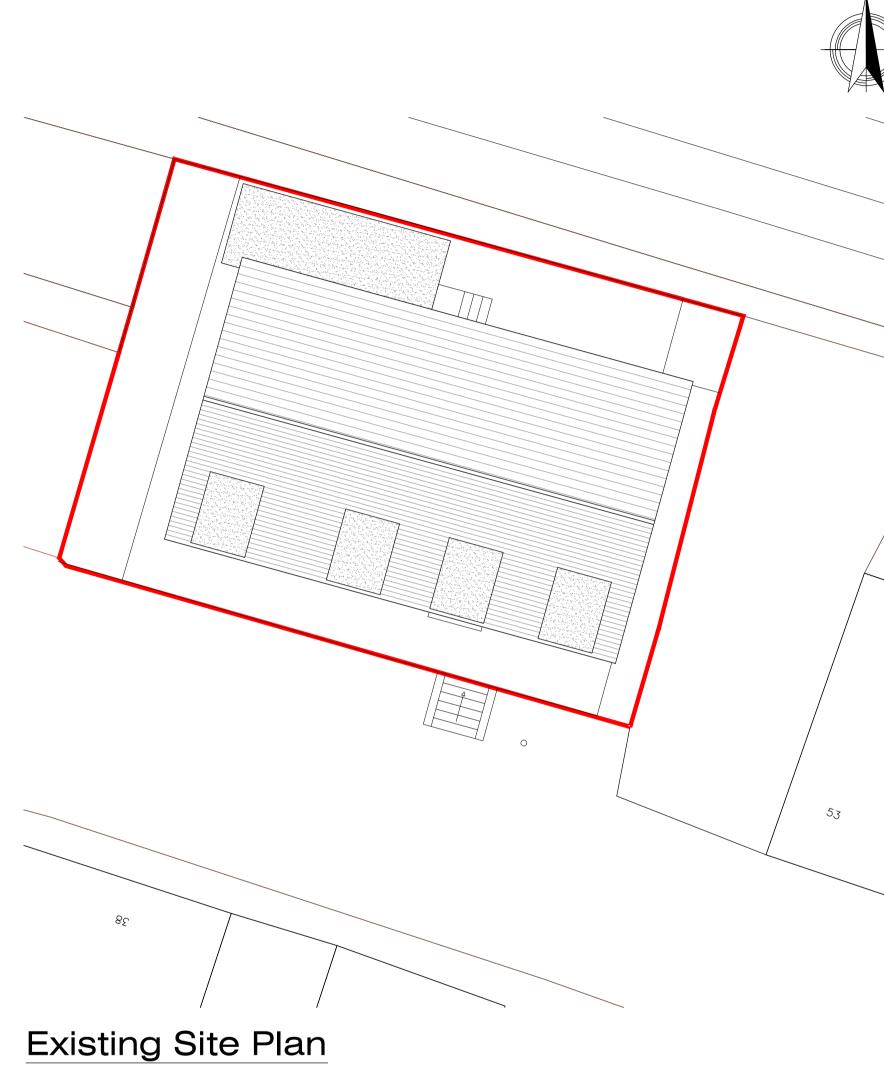

This drawing is not intended to show details of foundations or ground conditions. Each area of ground relied upon to support the structure depicted must be investigated by the contractor and suitable methods of foundations provided.