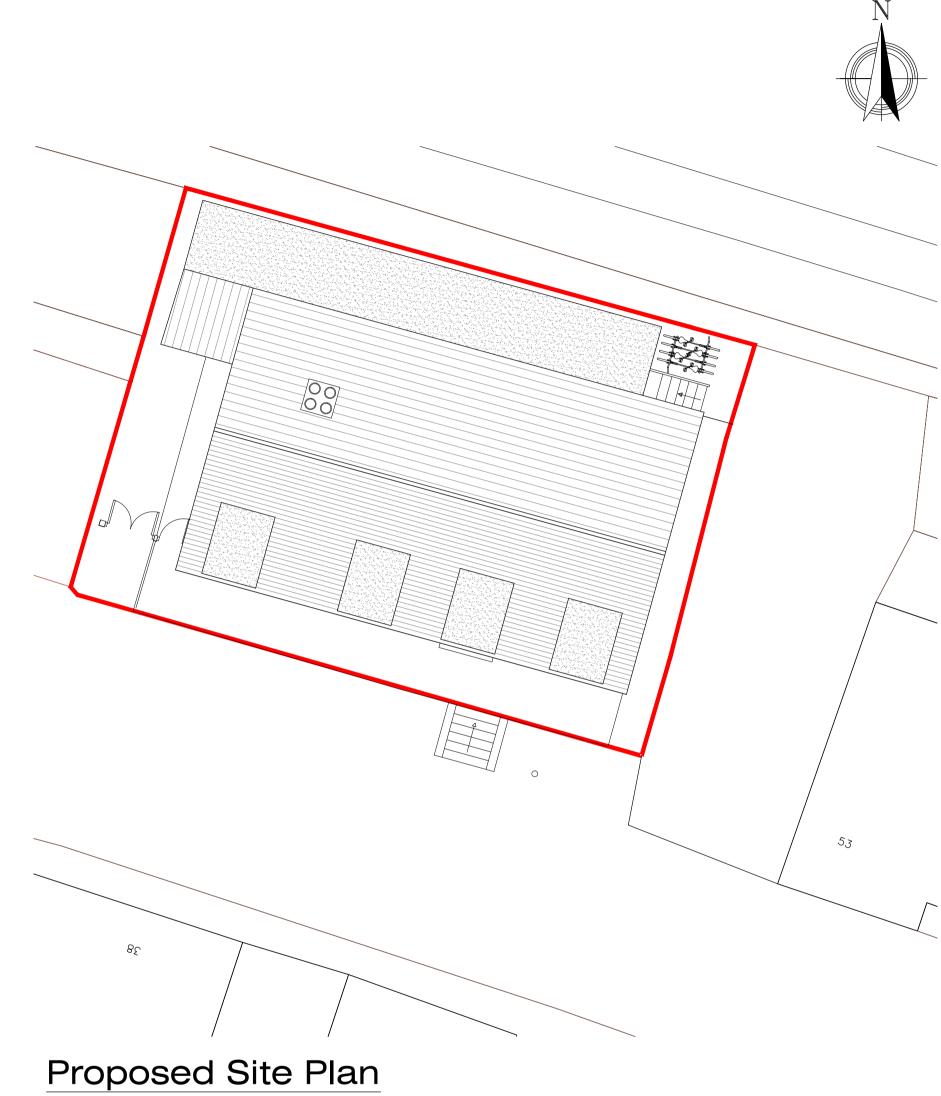

This drawing is not intended to show details of foundations or ground conditions. Each area of ground relied upon to support the structure depicted must be investigated by the contractor and suitable methods of foundations provided.